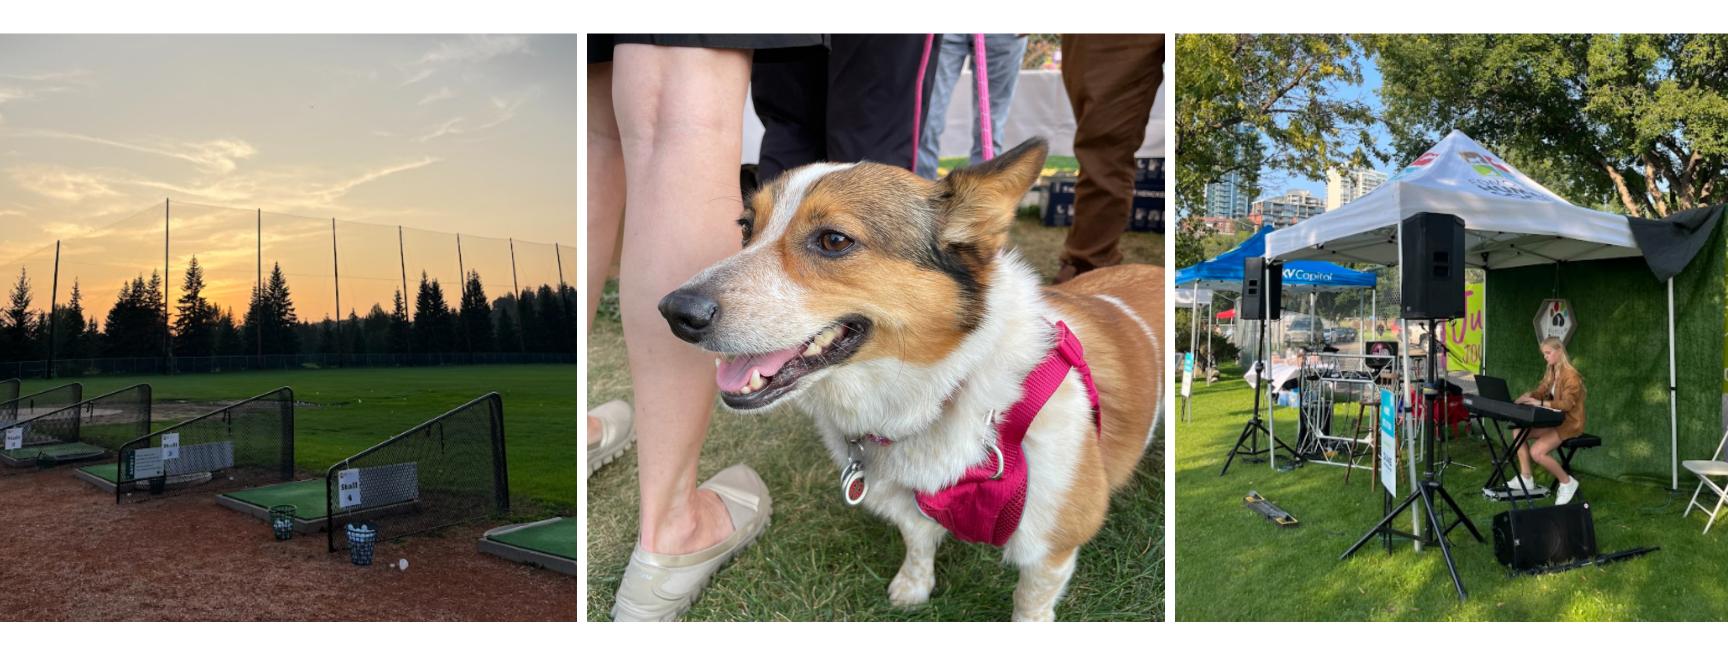

#### The Event – Details

Golfers of ALL skill levels are invited to join us at **Victoria Driving Range** on **Friday, August 23, 2024** for unlimited range balls, dinner, and drinks!

The event is from **4:30 pm to 8:00 pm**.

The best part? Your furry friend is allowed to join you! One dog per table will be permitted.