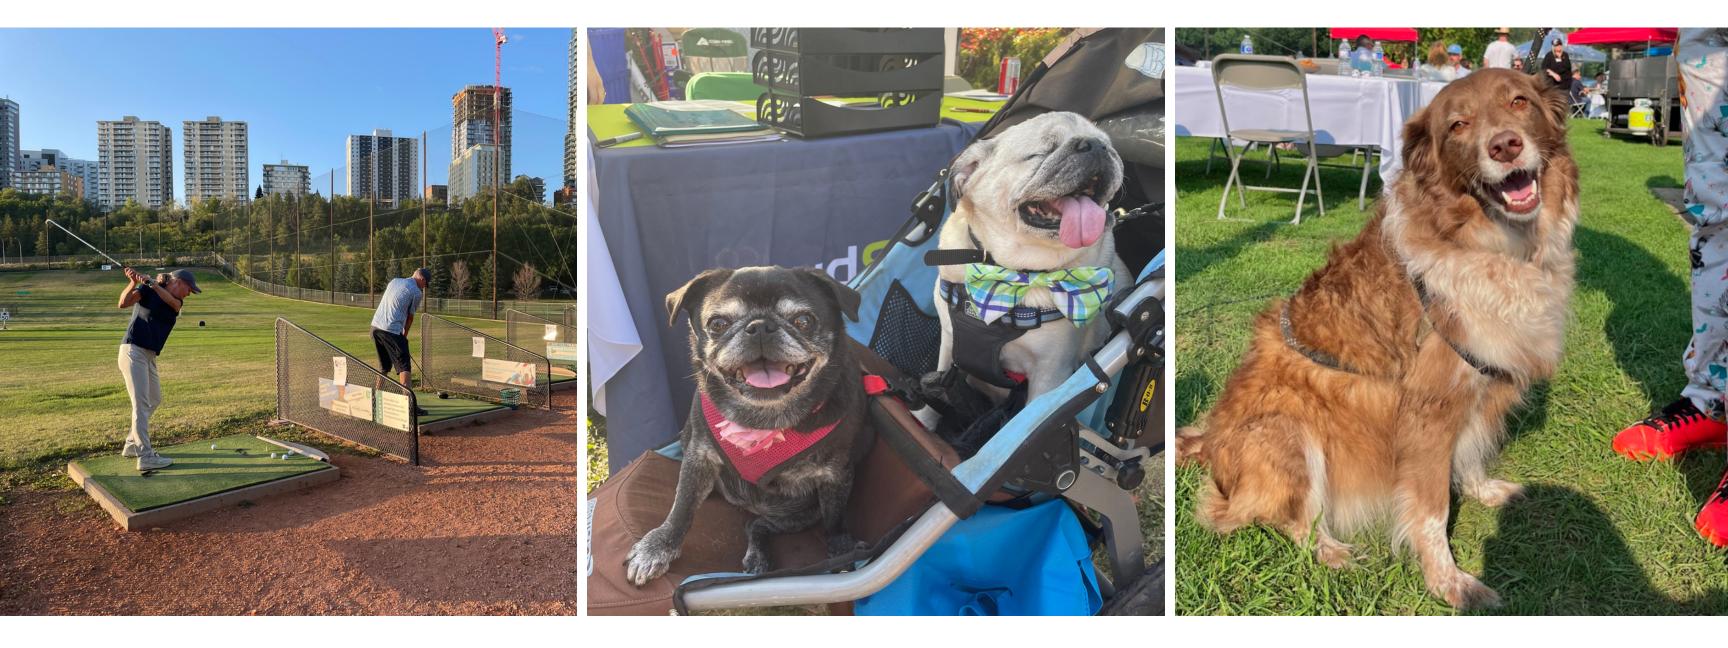

This driving range event helped us create a fun, safe way to continue to raise important funds for our furry friends. **We are so excited to run with this format again in 2024, hosted by Lloyd Sadd!** 

#### The Event – Details

Golfers of ALL skill levels are invited to join us at **Victoria Driving Range** on **Friday, August 23, 2024** for unlimited range balls, dinner, and drinks!

The event is from **4:30 pm to 8:00 pm**.

The best part? Your furry friend is allowed to join you! One dog per table will be permitted.